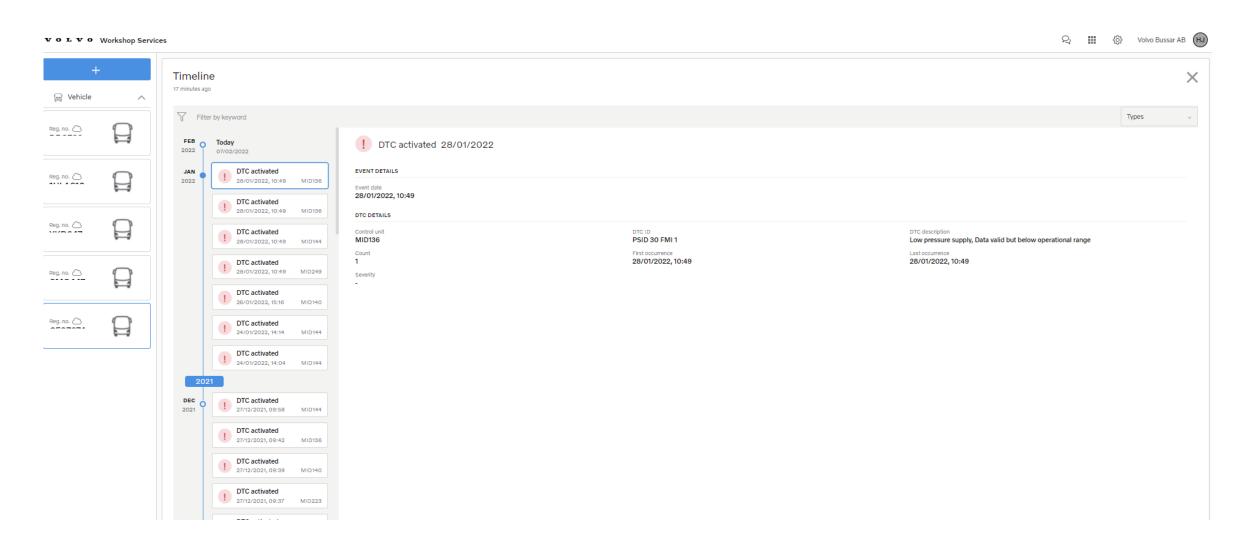

The Timeline show the fault codes at the date when the event occurred the last time.

There are links available on all vehicle overview pages to Volvo systems that contains documentation, parts information and software's.