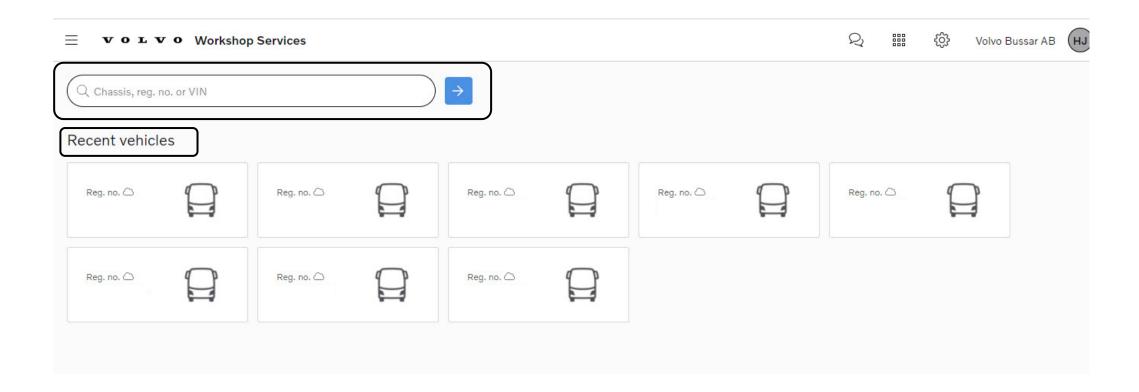

# VOLVO BUSES CUSTOMER PORTAL VOLVO CONNECT

Workshop services

You reach Workshop services by clicking on the widget called Workshop services on the Volvo Connect dashboard

In workshop services you can search on chassis, reg number or VIN. Recently viewed vehicles will show up on the dashboard.