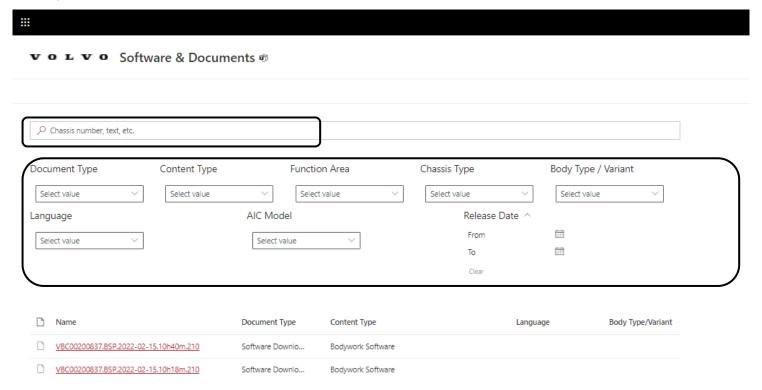

You might need to login the first time you click in the links. If you don't have access but would like to get access, please contact your Volvo representative.

**Software and documents** contain software that is not programmed in Techtool, for example updates to the body software and vehicle components. You can also find older wiring diagrams, driver handbooks and service information. You search by entering chassis number or free text. To narrow down the search use the filtering functions.