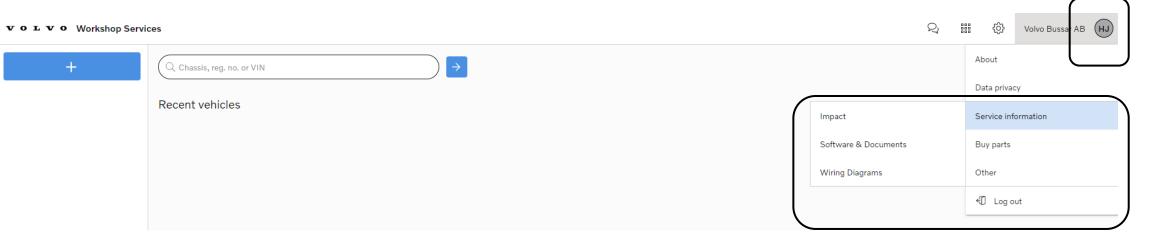

You can find links to Volvo systems by clicking on the user menu. Some of the system might require another login, if you have access you should use your Volvo ID & password.

The vehicle page contains general vehicle information and thee diagnostic trouble code widgets + service information link widget. The DTC widgets are only available if you have that service activated. Please contact your Volvo representative if you are interested to get it.

You might need to login the first time you click in the links. If you don't have access but would like to get access, please contact your Volvo representative.

**Software and documents** contain software that is not programmed in Techtool, for example updates to the body software and vehicle components. You can also find older wiring diagrams, driver handbooks and service information. You search by entering chassis number or free text. To narrow down the search use the filtering functions.

**Impact** contains parts and service information + wiring diagrams for body. You have many search possibilities and can save service instructions to "My list" for an efficient workshop operation. You can search for service information related to diagnostic and a specific fault code in the Additional search field area.

Wiring diagrams contains wiring diagrams from chassis number 145640 and higher.