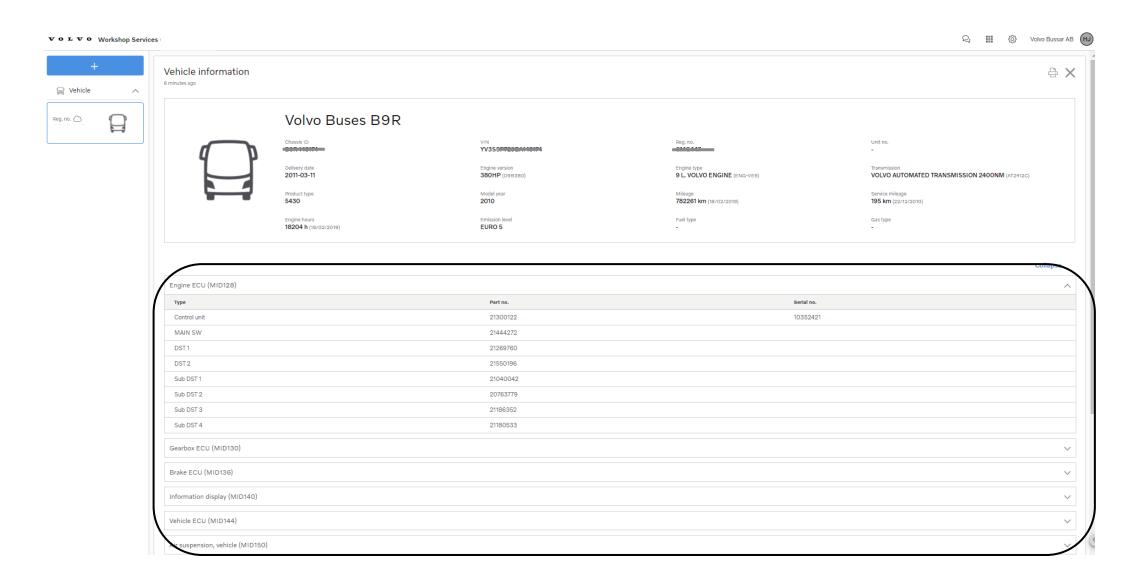

The vehicle information section contain detailed information and part number for all control units in the vehicle.

Active or not closed diagnostic trouble codes are shown in the DTC widget. If the widget is red it means that some fault codes are active. Click on the widget to get more detailed information.