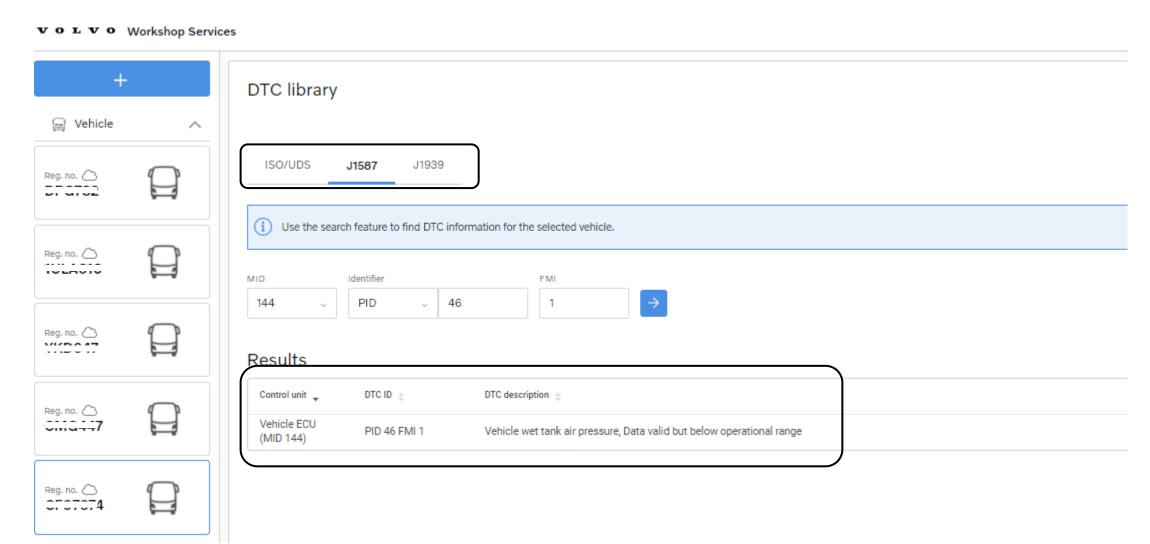

The list of fault codes, status and information about first and latest occurrence + how many times the fault occurred.

You can use the DTC library to find more information about the DTC's. Some DTC's have additional information about possible fault tracing. There are three ways of searching for the fault codes depending on what model and technical generation of the TGW.