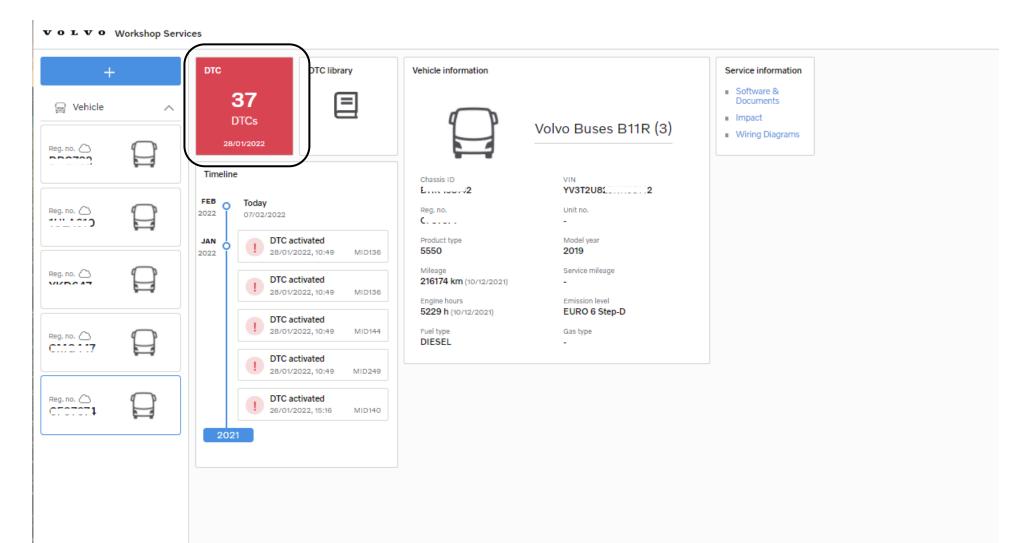

The vehicle information section contain detailed information and part number for all control units in the vehicle.

Active or not closed diagnostic trouble codes are shown in the DTC widget. If the widget is red it means that some fault codes are active. Click on the widget to get more detailed information.

The Timeline show the fault codes at the date when the event occurred the last time.

There are links available on all vehicle overview pages to Volvo systems that contains documentation, parts information and software's.