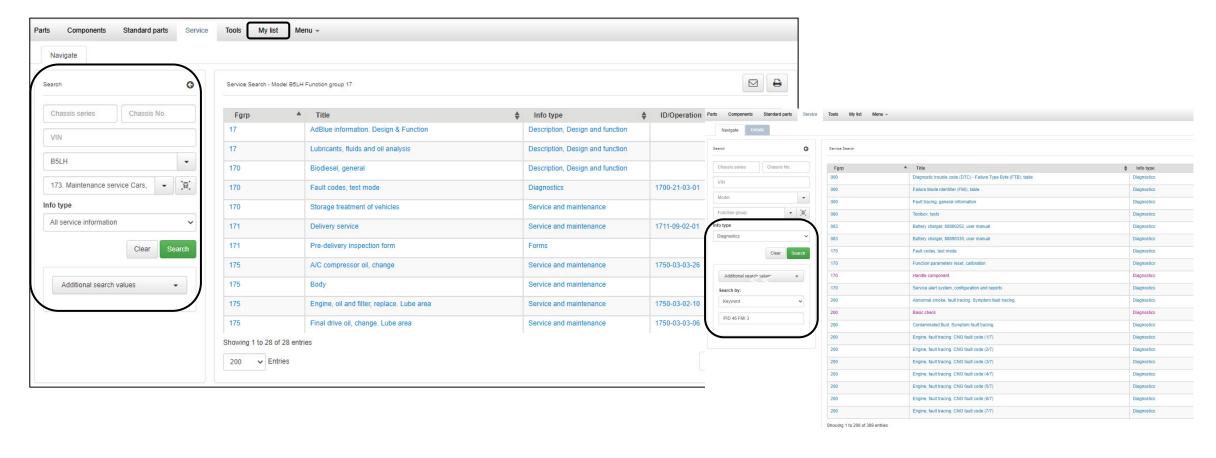

**Impact** contains parts and service information + wiring diagrams for body. You have many search possibilities and can save service instructions to "My list" for an efficient workshop operation. You can search for service information related to diagnostic and a specific fault code in the Additional search field area.