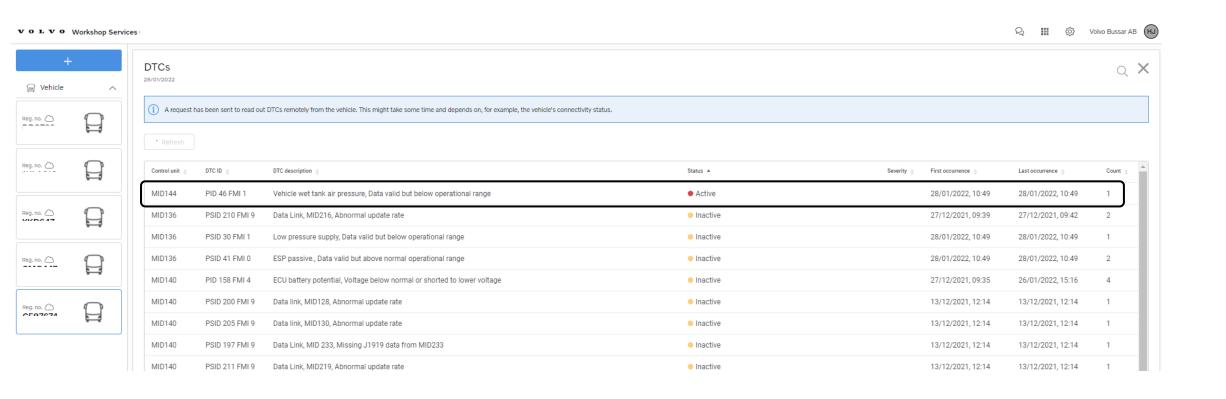

The list of fault codes, status and information about first and latest occurrence + how many times the fault occurred.

You can use the DTC library to find more information about the DTC's. Some DTC's have additional information about possible fault tracing. There are three ways of searching for the fault codes depending on what model and technical generation of the TGW.