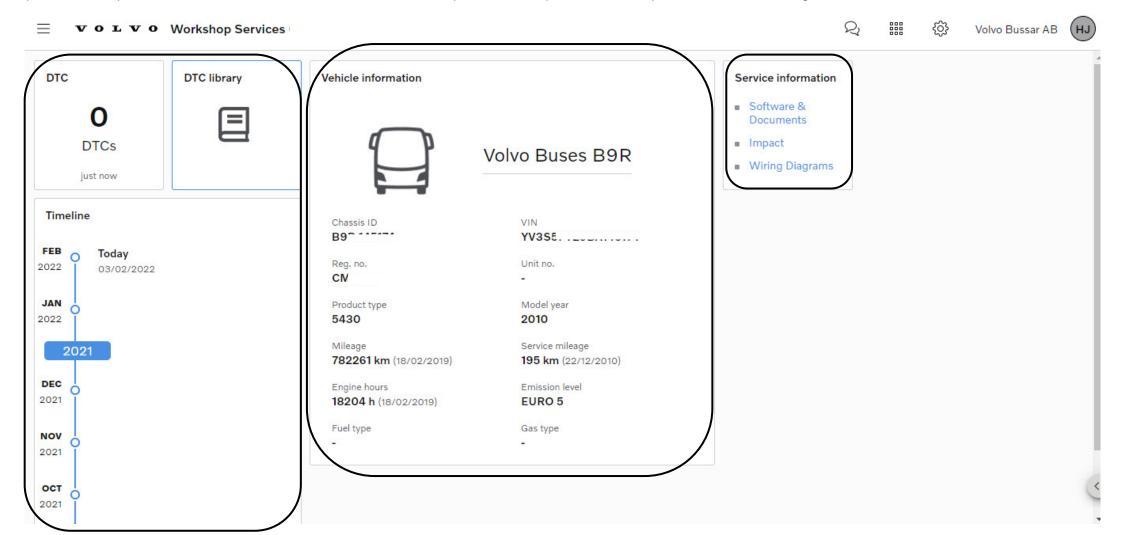

You can find links to Volvo systems by clicking on the user menu. Some of the system might require another login, if you have access you should use your Volvo ID & password.

The vehicle page contains general vehicle information and thee diagnostic trouble code widgets + service information link widget. The DTC widgets are only available if you have that service activated. Please contact your Volvo representative if you are interested to get it.

The vehicle information section contain detailed information and part number for all control units in the vehicle.

Active or not closed diagnostic trouble codes are shown in the DTC widget. If the widget is red it means that some fault codes are active. Click on the widget to get more detailed information.

The list of fault codes, status and information about first and latest occurrence + how many times the fault occurred.

You can use the DTC library to find more information about the DTC's. Some DTC's have additional information about possible fault tracing. There are three ways of searching for the fault codes depending on what model and technical generation of the TGW.

The Timeline show the fault codes at the date when the event occurred the last time.

There are links available on all vehicle overview pages to Volvo systems that contains documentation, parts information and software's.

You might need to login the first time you click in the links. If you don't have access but would like to get access, please contact your Volvo representative.

**Software and documents** contain software that is not programmed in Techtool, for example updates to the body software and vehicle components. You can also find older wiring diagrams, driver handbooks and service information. You search by entering chassis number or free text. To narrow down the search use the filtering functions.

**Impact** contains parts and service information + wiring diagrams for body. You have many search possibilities and can save service instructions to "My list" for an efficient workshop operation. You can search for service information related to diagnostic and a specific fault code in the Additional search field area.

Wiring diagrams contains wiring diagrams from chassis number 145640 and higher.