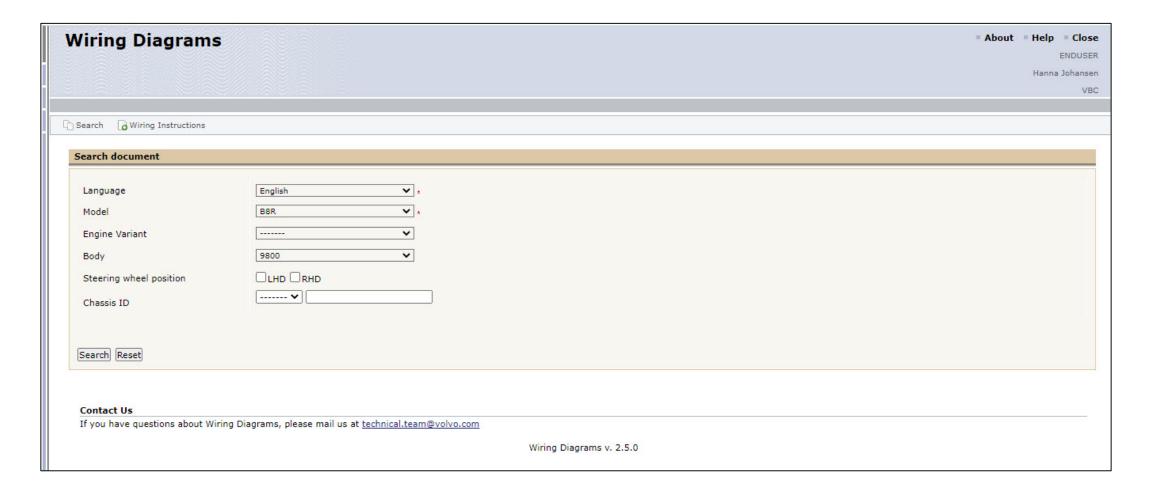

get access, please contact your Volvo representative.



**Software and documents** contain software that is not programmed in Techtool, for example updates to the body software and vehicle components. You can also find older wiring diagrams, driver handbooks and service information. You search by entering chassis number or free text. To narrow down the search use the filtering functions.



**Impact** contains parts and service information + wiring diagrams for body. You have many search possibilities and can save service instructions to "My list" for an efficient workshop operation. You can search for service information related to diagnostic and a specific fault code in the Additional search field area.



Wiring diagrams contains wiring diagrams from chassis number 145640 and higher.