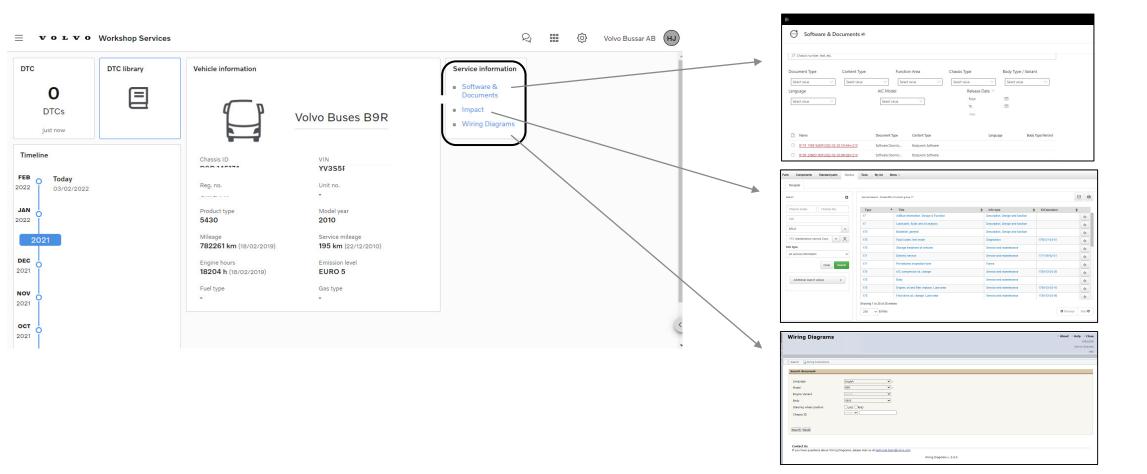

You might need to login the first time you click in the links. If you don't have access but would like to get access, please contact your Volvo representative.

**Software and documents** contain software that is not programmed in Techtool, for example updates to the body software and vehicle components. You can also find older wiring diagrams, driver handbooks and service information. You search by entering chassis number or free text. To narrow down the search use the filtering functions.

**Impact** contains parts and service information + wiring diagrams for body. You have many search possibilities and can save service instructions to "My list" for an efficient workshop operation. You can search for service information related to diagnostic and a specific fault code in the Additional search field area.

Wiring diagrams contains wiring diagrams from chassis number 145640 and higher.