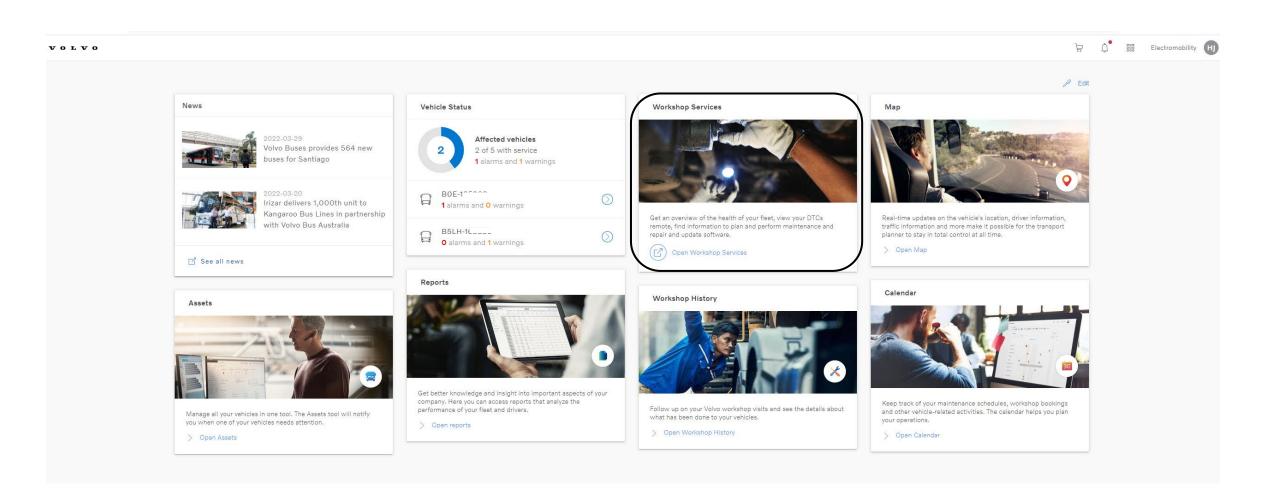

# VOLVO BUSES CUSTOMER PORTAL VOLVO CONNECT

Workshop services

You reach Workshop services by clicking on the widget called Workshop services on the Volvo Connect dashboard

In workshop services you can search on chassis, reg number or VIN. Recently viewed vehicles will show up on the dashboard.