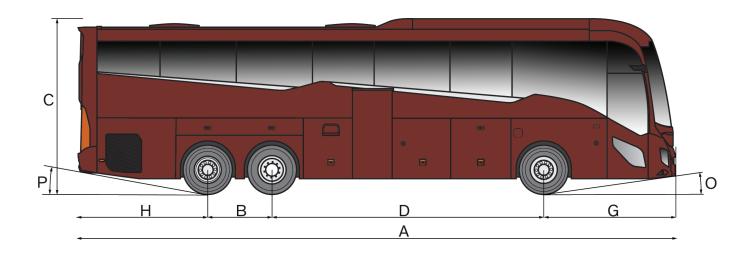

# **VOLVO 9900 13.1 M**

Overall height, approach and departure angles with tyres

Euro 6

Model

|                    |                                          | The state of the s |
|--------------------|------------------------------------------|--------------------------------------------------------------------------------------------------------------------------------------------------------------------------------------------------------------------------------------------------------------------------------------------------------------------------------------------------------------------------------------------------------------------------------------------------------------------------------------------------------------------------------------------------------------------------------------------------------------------------------------------------------------------------------------------------------------------------------------------------------------------------------------------------------------------------------------------------------------------------------------------------------------------------------------------------------------------------------------------------------------------------------------------------------------------------------------------------------------------------------------------------------------------------------------------------------------------------------------------------------------------------------------------------------------------------------------------------------------------------------------------------------------------------------------------------------------------------------------------------------------------------------------------------------------------------------------------------------------------------------------------------------------------------------------------------------------------------------------------------------------------------------------------------------------------------------------------------------------------------------------------------------------------------------------------------------------------------------------------------------------------------------------------------------------------------------------------------------------------------------|
|                    |                                          |                                                                                                                                                                                                                                                                                                                                                                                                                                                                                                                                                                                                                                                                                                                                                                                                                                                                                                                                                                                                                                                                                                                                                                                                                                                                                                                                                                                                                                                                                                                                                                                                                                                                                                                                                                                                                                                                                                                                                                                                                                                                                                                                |
| Overall dimensions |                                          |                                                                                                                                                                                                                                                                                                                                                                                                                                                                                                                                                                                                                                                                                                                                                                                                                                                                                                                                                                                                                                                                                                                                                                                                                                                                                                                                                                                                                                                                                                                                                                                                                                                                                                                                                                                                                                                                                                                                                                                                                                                                                                                                |
| Α                  | Overall length (mm)                      | 13100                                                                                                                                                                                                                                                                                                                                                                                                                                                                                                                                                                                                                                                                                                                                                                                                                                                                                                                                                                                                                                                                                                                                                                                                                                                                                                                                                                                                                                                                                                                                                                                                                                                                                                                                                                                                                                                                                                                                                                                                                                                                                                                          |
|                    | Overall width (mm)                       | 2550                                                                                                                                                                                                                                                                                                                                                                                                                                                                                                                                                                                                                                                                                                                                                                                                                                                                                                                                                                                                                                                                                                                                                                                                                                                                                                                                                                                                                                                                                                                                                                                                                                                                                                                                                                                                                                                                                                                                                                                                                                                                                                                           |
| В                  | Bogie (mm)                               | 1400                                                                                                                                                                                                                                                                                                                                                                                                                                                                                                                                                                                                                                                                                                                                                                                                                                                                                                                                                                                                                                                                                                                                                                                                                                                                                                                                                                                                                                                                                                                                                                                                                                                                                                                                                                                                                                                                                                                                                                                                                                                                                                                           |
| С                  | Overall height, with AC (mm)*            | 3850                                                                                                                                                                                                                                                                                                                                                                                                                                                                                                                                                                                                                                                                                                                                                                                                                                                                                                                                                                                                                                                                                                                                                                                                                                                                                                                                                                                                                                                                                                                                                                                                                                                                                                                                                                                                                                                                                                                                                                                                                                                                                                                           |
| D                  | Wheelbase (mm)                           | 5960                                                                                                                                                                                                                                                                                                                                                                                                                                                                                                                                                                                                                                                                                                                                                                                                                                                                                                                                                                                                                                                                                                                                                                                                                                                                                                                                                                                                                                                                                                                                                                                                                                                                                                                                                                                                                                                                                                                                                                                                                                                                                                                           |
| G                  | Front overhang (mm)                      | 2895                                                                                                                                                                                                                                                                                                                                                                                                                                                                                                                                                                                                                                                                                                                                                                                                                                                                                                                                                                                                                                                                                                                                                                                                                                                                                                                                                                                                                                                                                                                                                                                                                                                                                                                                                                                                                                                                                                                                                                                                                                                                                                                           |
| Н                  | Rear overhang (mm)                       | 2840                                                                                                                                                                                                                                                                                                                                                                                                                                                                                                                                                                                                                                                                                                                                                                                                                                                                                                                                                                                                                                                                                                                                                                                                                                                                                                                                                                                                                                                                                                                                                                                                                                                                                                                                                                                                                                                                                                                                                                                                                                                                                                                           |
| 0                  | Approach angle (°)*                      | 7.2                                                                                                                                                                                                                                                                                                                                                                                                                                                                                                                                                                                                                                                                                                                                                                                                                                                                                                                                                                                                                                                                                                                                                                                                                                                                                                                                                                                                                                                                                                                                                                                                                                                                                                                                                                                                                                                                                                                                                                                                                                                                                                                            |
| Р                  | Departure angle (°)*                     | 9.2                                                                                                                                                                                                                                                                                                                                                                                                                                                                                                                                                                                                                                                                                                                                                                                                                                                                                                                                                                                                                                                                                                                                                                                                                                                                                                                                                                                                                                                                                                                                                                                                                                                                                                                                                                                                                                                                                                                                                                                                                                                                                                                            |
|                    | Turning radius (outer front corner) (mm) | 10948                                                                                                                                                                                                                                                                                                                                                                                                                                                                                                                                                                                                                                                                                                                                                                                                                                                                                                                                                                                                                                                                                                                                                                                                                                                                                                                                                                                                                                                                                                                                                                                                                                                                                                                                                                                                                                                                                                                                                                                                                                                                                                                          |
|                    | Turning radius (outer front wheel) (mm)  | 9016                                                                                                                                                                                                                                                                                                                                                                                                                                                                                                                                                                                                                                                                                                                                                                                                                                                                                                                                                                                                                                                                                                                                                                                                                                                                                                                                                                                                                                                                                                                                                                                                                                                                                                                                                                                                                                                                                                                                                                                                                                                                                                                           |