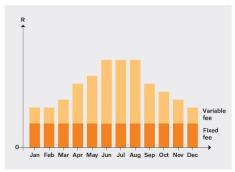

### Flexi-Gold - Full coverage, flexible fee

The coverage of the Volvo Flexi-Gold Contract is identical to the Gold Contract, but it is designed to match the seasonal pattern of your business. Through a usage-based payment model with a fixed and a variable part, you can align your costs with your revenues.

The Volvo Flexi-Gold Contract uses real-time monitoring technology to monitor and obtain driving data of your vehicle. This enables all your invoices to be based on your actual driven mileage.

The monthly fees vary, thanks to a variable component that follows your actual driving, and offers a  $\pm 20\%$  flexibility span estimated on your yearly mileage. You can be assured that no mileage revision will take place at the end of the year.

The monthly fees vary, thanks to a variable component that follows your actual driven distance (price/km).